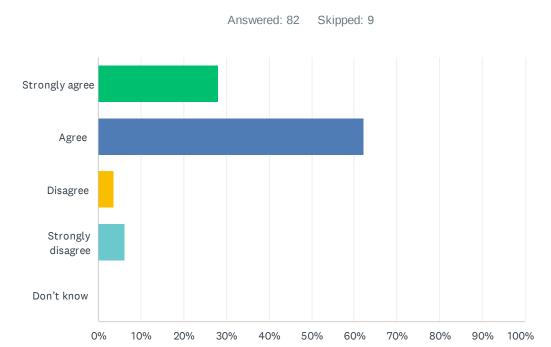

### Q5 My child's individual needs are met.

| ANSWER CHOICES    | RESPONSES |    |
|-------------------|-----------|----|
| Strongly agree    | 28.05%    | 23 |
| Agree             | 62.20%    | 51 |
| Disagree          | 3.66%     | 3  |
| Strongly disagree | 6.10%     | 5  |
| Don't know        | 0.00%     | 0  |
| TOTAL             |           | 82 |