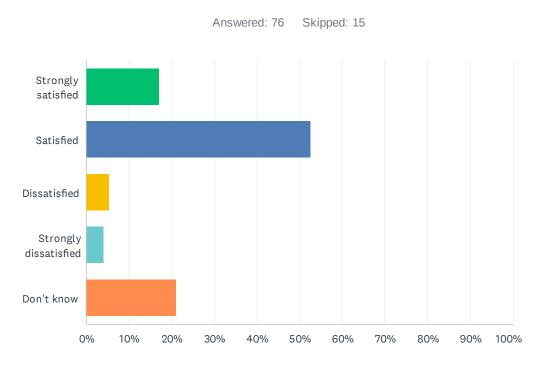

## Q11 How satisfied are you with the quality of education your child's receiving at school?

| ANSWER CHOICES        | RESPONSES |    |
|-----------------------|-----------|----|
| Strongly satisfied    | 26.58%    | 21 |
| Satisfied             | 60.76%    | 48 |
| Dissatisfied          | 8.86%     | 7  |
| Strongly dissatisfied | 2.53%     | 2  |
| Don't know            | 1.27%     | 1  |
| TOTAL                 |           | 79 |