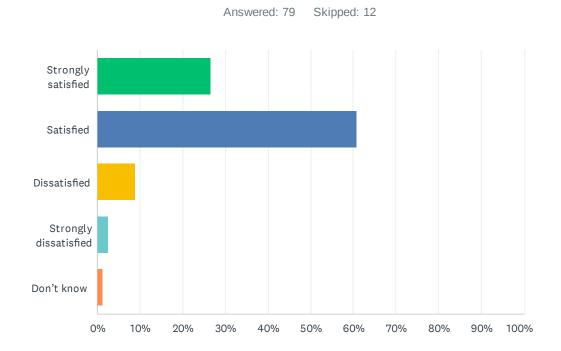

## Q11 How satisfied are you with the quality of education your child's receiving at school?

| ANSWER CHOICES        | RESPONSES |    |
|-----------------------|-----------|----|
| Strongly satisfied    | 26.58%    | 21 |
| Satisfied             | 60.76%    | 48 |
| Dissatisfied          | 8.86%     | 7  |
| Strongly dissatisfied | 2.53%     | 2  |
| Don't know            | 1.27%     | 1  |
| TOTAL                 |           | 79 |