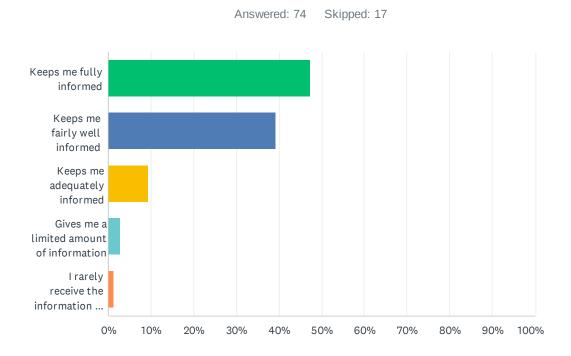

| 76 |

Q25 How satisfied are you with the Division's commitment to advocating for public education? Refer to the Board Advocacy page for examples of ongoing advocacy work of the Board of Trustees.



| ANSWER CHOICES        | RESPONSES |    |
|-----------------------|-----------|----|
| Strongly satisfied    | 17.11%    | 13 |
| Satisfied             | 56.58%    | 43 |
| Dissatisfied          | 5.26%     | 4  |
| Strongly dissatisfied | 2.63%     | 2  |
| Don't know            | 18.42%    | 14 |
| TOTAL                 |           | 76 |

Q26 Elk Island Public Schools appreciates the opportunity to stay connected with parents and caregivers about news, activities, programs and other matters of importance. What is your impression of the communication you receive from your child's school?



| ANSWER CHOICES                           | RESPONSES |    |
|------------------------------------------|-----------|----|
| Keeps me fully informed                  | 47.30%    | 35 |
| Keeps me fairly well informed            | 39.19%    | 29 |
| Keeps me adequately informed             | 9.46%     | 7  |
| Gives me a limited amount of information | 2.70%     | 2  |
| I rarely receive the information I need  | 1.35%     | 1  |
| TOTAL                                    |           | 74 |

### Q27 Do you regularly make use of the following to keep up to date on school activities, programs, etc.? Check all that apply.

Answered: 74 Skipped: 17



| ANSWER CHOICES                                  | RESPONSES |    |
|-------------------------------------------------|-----------|----|
| Em