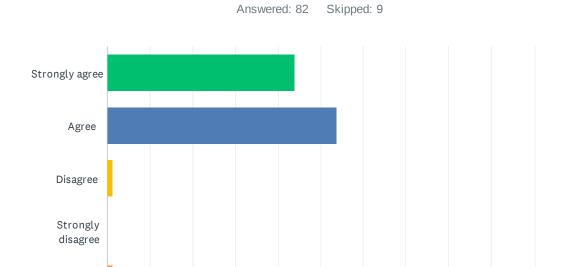

### Q5 My child's individual needs are met.

| ANSWER CHOICES    | RESPONSES |    |
|-------------------|-----------|----|
| Strongly agree    | 28.05%    | 23 |
| Agree             | 62.20%    | 51 |
| Disagree          | 3.66%     | 3  |
| Strongly disagree | 6.10%     | 5  |
| Don't know        | 0.00%     | 0  |
| TOTAL             |           | 82 |