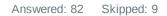

#### Q7 My child's demonstrating growth in literacy.

| ANSWER CHOICES    | RESPONSES |    |
|-------------------|-----------|----|
| Strongly agree    | 43.90%    | 36 |
| Agree             | 50.00%    | 41 |
| Disagree          | 4.88%     | 4  |
| Strongly disagree | 1.22%     | 1  |
| Don't know        | 0.00%     | 0  |
| TOTAL             |           | 82 |