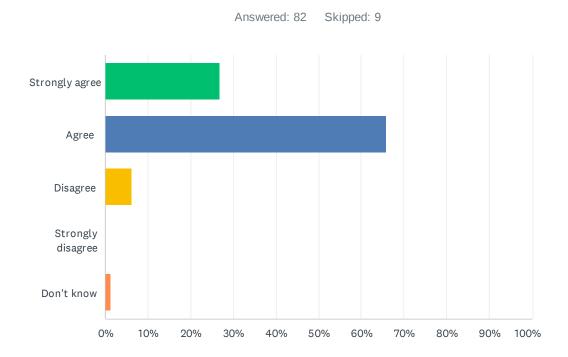

### Q10 My child's learning the knowledge, skills and attitudes necessary to be successful in life.

| ANSWER CHOICES    | RESPONSES |    |
|-------------------|-----------|----|
| Strongly agree    | 26.83%    | 22 |
| Agree             | 65.85%    | 54 |
| Disagree          | 6.10%     | 5  |
| Strongly disagree | 0.00%     | 0  |
| Don't know        | 1.22%     | 1  |
| TOTAL             |           | 82 |