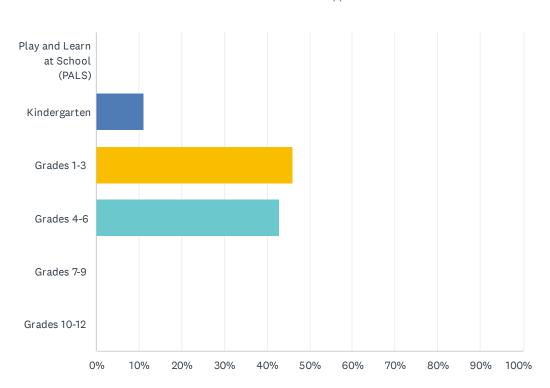

#### Q2 What grade is your child currently in?

Answered: 91 Skipped: 0

| ANSWER CHOICES                  | RESPONSES |    |
|---------------------------------|-----------|----|
| Play and Learn at School (PALS) | 0.00%     | 0  |
| Kindergarten                    | 10.99%    | 10 |
| Grades 1-3                      | 46.15%    | 42 |
| Grades 4-6                      | 42.86%    | 39 |
| Grades 7-9                      | 0.00%     | 0  |
| Grades 10-12                    | 0.00%     | 0  |
| TOTAL                           |           | 91 |