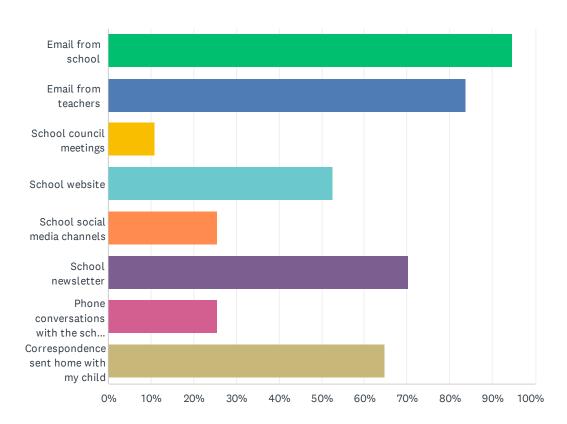

news, activities, programs and other matters of importance. What is your impression of the communication you receive from your child's school?



| ANSWER CHOICES                           | RESPONSES |    |
|------------------------------------------|-----------|----|
| Keeps me fully informed                  | 47.30%    | 35 |
| Keeps me fairly well informed            | 39.19%    | 29 |
| Keeps me adequately informed             | 9.46%     | 7  |
| Gives me a limited amount of information | 2.70%     | 2  |
| I rarely receive the information I need  | 1.35%     | 1  |
| TOTAL                                    |           | 74 |

### Q27 Do you regularly make use of the following to keep up to date on school activities, programs, etc.? Check all that apply.

Answered: 74 Skipped: 17



| ANSWER CHOICES                                  | RESPONSES |    |
|-------------------------------------------------|-----------|----|
| Email from school                               | 94.59%    | 70 |
| Email from teachers                             | 83.78%    | 62 |
| School council meetings                         | 10.81%    | 8  |
| School website                                  | 52.70%    | 39 |
| School social media channels                    | 25.68%    | 19 |
| School newsletter                               | 70.27%    | 52 |
| Phone conversations with the school or teachers | 25.68%    | 19 |
| Correspondence sent home with my child          | 64.86%    | 48 |
| Total Respondents: 74                           |           |    |

### Q28 What is your most preferred me