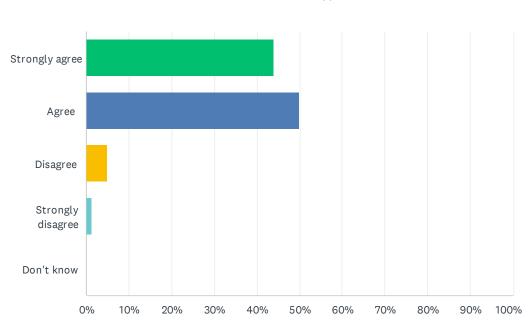

#### Q8 My child's demonstrating growth in numeracy.

| ANSWER CHOICES    | RESPONSES |    |
|-------------------|-----------|----|
| Strongly agree    | 41.46%    | 34 |
| Agree             | 50.00%    | 41 |
| Disagree          | 7.32%     | 6  |
| Strongly disagree | 1.22%     | 1  |
| Don't know        | 0.00%     | 0  |
| TOTAL             |           | 82 |