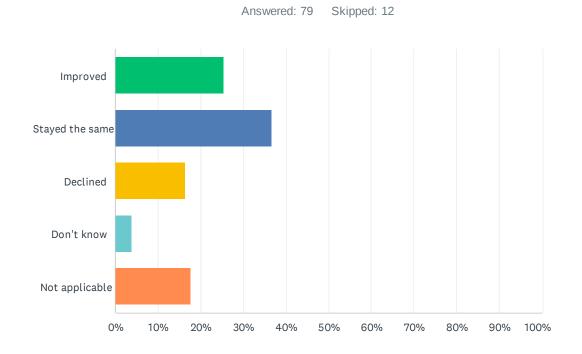

e    | 30.38%    | 24 |
| Agree             | 64.56%    | 51 |
| Disagree          | 1.27%     | 1  |
| Strongly disagree | 1.27%     | 1  |
| Don't know        | 2.53%     | 2  |
| TOTAL             |           | 79 |

# Q18 How satisfied are you with the resources available to support your child's learning?



| ANSWER CHOICES        | RESPONSES |    |
|-----------------------|-----------|----|
| Strongly satisfied    | 22.78%    | 18 |
| Satisfied             | 58.23%    | 46 |
| Dissatisfied          | 11.39%    | 9  |
| Strongly dissatisfied | 2.53%     | 2  |
| Don't know            | 5.06%     | 4  |
| TOTAL                 |           | 79 |

# Q19 In your opinion, has the quality of education your child's experienced improved, stayed the same or declined in the past three years?



| ANSWER CHOICES  | RESPONSES |    |
|-----------------|-----------|----|
| Improved        | 25.32%    | 20 |
| Stayed the same | 36.71%    | 29 |
| Declined        | 16.46%    | 13 |
| Don't know      | 3.80%     | 3  |
| Not applicable  | 17.72%    | 14 |
| TOTAL           |           | 79 |

### Q20 How do you rate the physical condition of your child's school?



| ANSWER CHOICES | RESPONSES |    |
|----------------|-----------|----|
| Excellent      | 26.58%    | 21 |
| Good           | 53.16%    | 42 |
| Fair           | 16.46%    | 13 |
| Poor           | 3.80%     | 3  |
| TOTAL          |           | 79 |

Q21 How satisfied are you with the opportunities provided to be involved in your child's education? Refer to the EIPS Parent Engagement overview for examples of involvement a