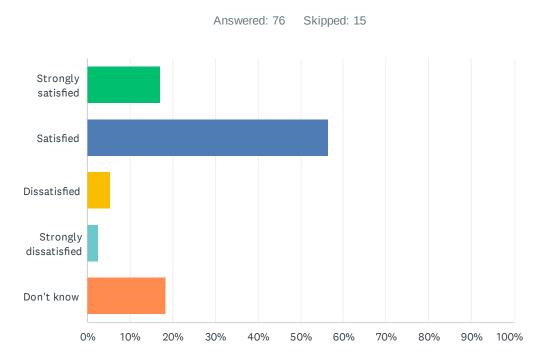

### Q12 How satisfied are you with the quality of teaching at your child's school?

| ANSWER CHOICES        | RESPONSES |    |
|-----------------------|-----------|----|
| Strongly satisfied    | 40.51%    | 32 |
| Satisfied             | 53.16%    | 42 |
| Dissatisfied          | 5.06%     | 4  |
| Strongly dissatisfied | 0.00%     | 0  |
| Don't know            | 1.27%     | 1  |
| TOTAL                 |           | 79 |