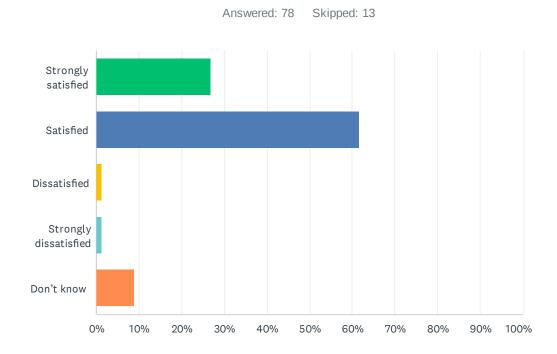

#### Q13 How satisfied are you with the leadership at your child's school?

| ANSWER CHOICES        | RESPONSES |    |
|-----------------------|-----------|----|
| Strongly satisfied    | 26.92%    | 21 |
| Satisfied             | 61.54%    | 48 |
| Dissatisfied          | 1.28%     | 1  |
| Strongly dissatisfied | 1.28%     | 1  |
| Don't know            | 8.97%     | 7  |
| TOTAL                 |           | 78 |