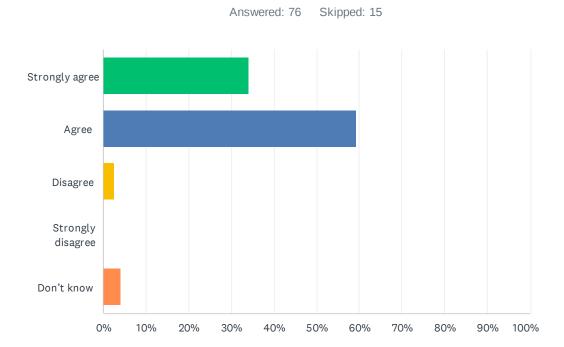

### Q10 My child's learning the knowledge, skills and attitudes necessary to be successful in life.

| ANSWER CHOICES    | RESPONSES |    |
|-------------------|-----------|----|
| Strongly agree    | 26.83%    | 22 |
| Agree             | 65.85%    | 54 |
| Disagree          | 6.10%     | 5  |
| Strongly disagree | 0.00%     | 0  |
| Don't know        | 1.22%     | 1  |
| TOTAL             |           | 82 |