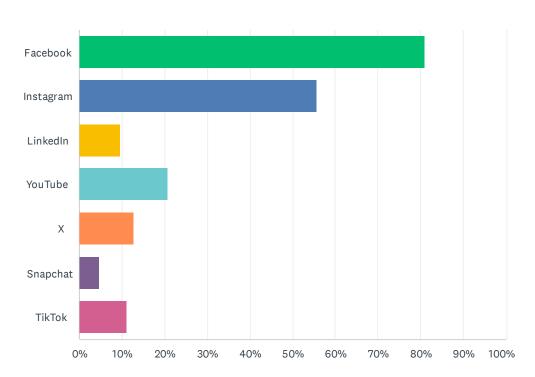

|    |

### Q28 What is your most preferred method of communication from the school and Division?





| ANSWER CHOICES                         | RESPONSES |    |
|----------------------------------------|-----------|----|
| Email                                  | 90.41%    | 66 |
| Automated phone messages               | 1.37%     | 1  |
| Correspondence sent home with my child | 4.11%     | 3  |
| Website                                | 1.37%     | 1  |
| Electronic newsletter                  | 2.74%     | 2  |
| Social media posts                     | 0.00%     | 0  |
| TOTAL                                  |           | 73 |

## Q29 The Division and schools often share news and information on social media. Which of the following platforms do you use? Check all that apply.





| ANSWER CHOICES        | RESPONSES |    |
|-----------------------|-----------|----|
| Facebook              | 80.95%    | 51 |
| Instagram             | 55.56%    | 35 |
| LinkedIn              | 9.52%     | 6  |
| YouTube               | 20.63%    | 13 |
| x                     | 12.70%    | 8  |
| Snapchat              | 4.76%     | 3  |
| TikTok                | 11.11%    | 7  |
| Total Respondents: 63 |           |    |