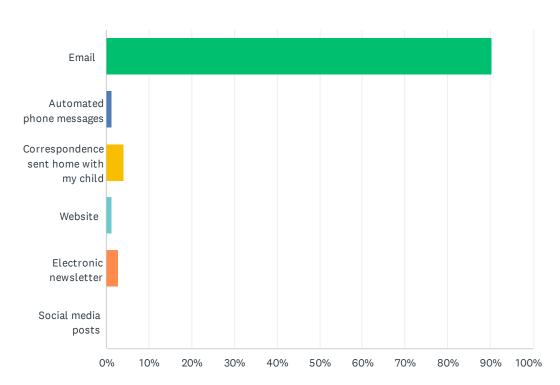

ESPONSES |    |
|-------------------------------------------------|-----------|----|
| Email from school                               | 94.59%    | 70 |
| Email from teachers                             | 83.78%    | 62 |
| School council meetings                         | 10.81%    | 8  |
| School website                                  | 52.70%    | 39 |
| School social media channels                    | 25.68%    | 19 |
| School newsletter                               | 70.27%    | 52 |
| Phone conversations with the school or teachers | 25.68%    | 19 |
| Correspondence sent home with my child          | 64.86%    | 48 |
| Total Respondents: 74                           |           |    |

### Q28 What is your most preferred method of communication from the school and Division?





| ANSWER CHOICES                         | RESPONSES |    |
|----------------------------------------|-----------|----|
| Email                                  | 90.41%    | 66 |
| Automated phone messages               | 1.37%     | 1  |
| Correspondence sent home with my child | 4.11%     | 3  |
| Website                                | 1.37%     | 1  |
| Electronic newsletter                  | 2.74%     | 2  |
| Social media posts                     | 0.00%     | 0  |
| TOTAL                                  |           | 73 |

## Q29 The Division and schools often share news and information on social media. Which of the following platforms do you use? Check all that apply.





| ANSWER CHOICES        | RESPONSES |    |
|-----------------------|-----------|----|
| Facebook