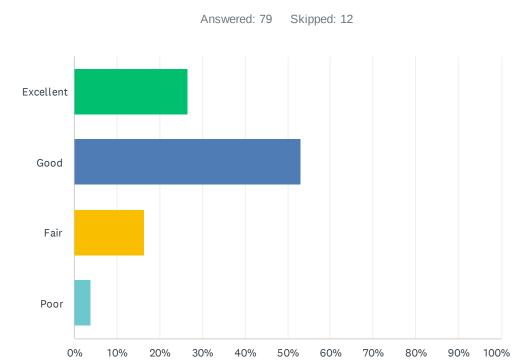

----------|-----------|----|
| Strongly satisfied    | 22.78%    | 18 |
| Satisfied             | 58.23%    | 46 |
| Dissatisfied          | 11.39%    | 9  |
| Strongly dissatisfied | 2.53%     | 2  |
| Don't know            | 5.06%     | 4  |
| TOTAL                 |           | 79 |

# Q19 In your opinion, has the quality of education your child's experienced improved, stayed the same or declined in the past three years?



| ANSWER CHOICES  | RESPONSES |    |
|-----------------|-----------|----|
| Improved        | 25.32%    | 20 |
| Stayed the same | 36.71%    | 29 |
| Declined        | 16.46%    | 13 |
| Don't know      | 3.80%     | 3  |
| Not applicable  | 17.72%    | 14 |
| TOTAL           |           | 79 |

### Q20 How do you rate the physical condition of your child's school?



| ANSWER CHOICES | RESPONSES |    |
|----------------|-----------|----|
| Excellent      | 26.58%    | 21 |
| Good           | 53.16%    | 42 |
| Fair           | 16.46%    | 13 |
| Poor           | 3.80%     | 3  |
| TOTAL          |           | 79 |

Q21 How satisfied are you with the opportunities provided to be involved in your child's education? Refer to the EIPS Parent Engagement overview for examples of involvement and engagement opportunities that help support student success.



| ANSWER CHOICES        | RESPONSES |    |
|-----------------------|-----------|----|
| Strongly satisfied    | 26.32%    | 20 |
| Satisfied             | 65.79%    | 50 |
| Dissatisfied          | 3.95%     | 3  |
| Strongly dissatisfied | 0.00%     | 0  |
| Don't know            | 3.95%     | 3  |
| TO