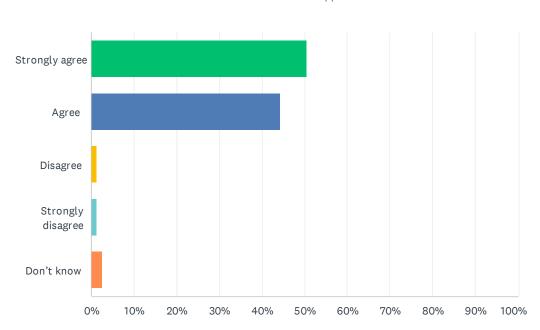

### Q15 School staff care about my child.

| ANSWER CHOICES    | RESPONSES |    |
|-------------------|-----------|----|
| Strongly agree    | 50.63%    | 40 |
| Agree             | 44.30%    | 35 |
| Disagree          | 1.27%     | 1  |
| Strongly disagree | 1.27%     | 1  |
| Don't know        | 2.53%     | 2  |
| TOTAL             |           | 79 |