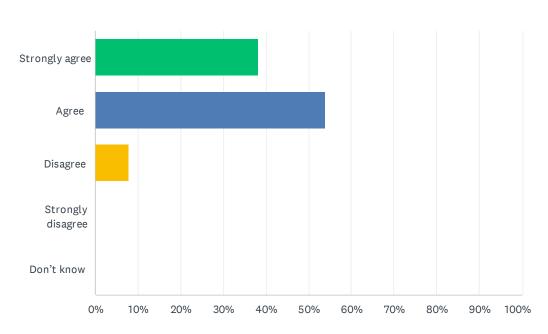

#### Q8 My child's demonstrating growth in numeracy.

| ANSWER CHOICES    | RESPONSES |    |
|-------------------|-----------|----|
| Strongly agree    | 41.46%    | 34 |
| Agree             | 50.00%    | 41 |
| Disagree          | 7.32%     | 6  |
| Strongly disagree | 1.22%     | 1  |
| Don't know        | 0.00%     | 0  |
| TOTAL             |           | 82 |