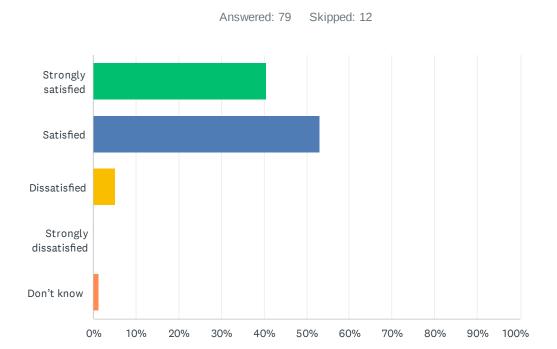

### Q12 How satisfied are you with the quality of teaching at your child's school?

| ANSWER CHOICES        | RESPONSES |    |
|-----------------------|-----------|----|
| Strongly satisfied    | 40.51%    | 32 |
| Satisfied             | 53.16%    | 42 |
| Dissatisfied          | 5.06%     | 4  |
| Strongly dissatisfied | 0.00%     | 0  |
| Don't know            | 1.27%     | 1  |
| TOTAL                 |           | 79 |