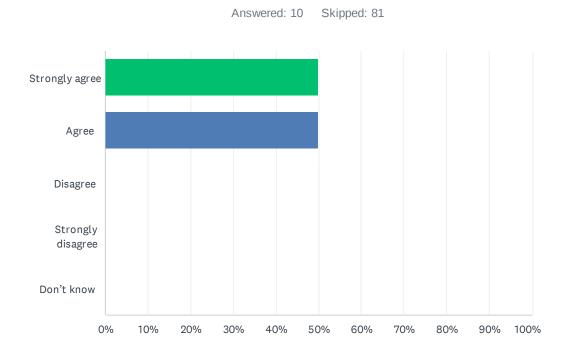

# Q4 As a result of being in the kindergarten program, my child's becoming ready to enter Grade 1.

| ANSWER CHOICES    | RESPONSES |    |
|-------------------|-----------|----|
| Strongly agree    | 50.00%    | 5  |
| Agree             | 50.00%    | 5  |
| Disagree          | 0.00%     | 0  |
| Strongly disagree | 0.00%     | 0  |
| Don't know        | 0.00%     | 0  |
| TOTAL             |           | 10 |