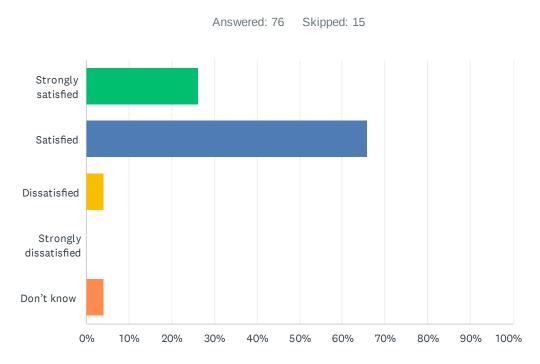

## Q11 How satisfied are you with the quality of education your child's receiving at school?

| ANSWER CHOICES        | RESPONSES |    |
|-----------------------|-----------|----|
| Strongly satisfied    | 26.58%    | 21 |
| Satisfied             | 60.76%    | 48 |
| Dissatisfied          | 8.86%     | 7  |
| Strongly dissatisfied | 2.53%     | 2  |
| Don't know            | 1.27%     | 1  |
| TOTAL                 |           | 79 |