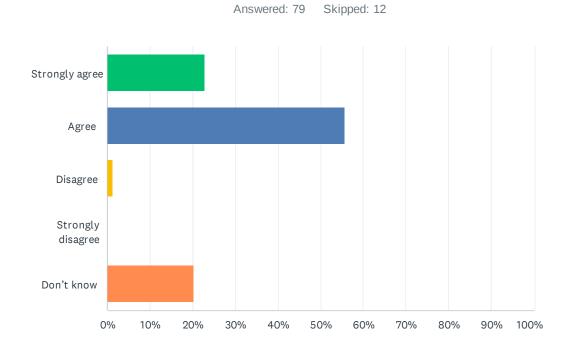

## Q14 My child's school encourages my child to be a responsible, respectful and engaged citizen.

| ANSWER CHOICES    | RESPONSES |    |
|-------------------|-----------|----|
| Strongly agree    | 40.51%    | 32 |
| Agree             | 53.16%    | 42 |
| Disagree          | 1.27%     | 1  |
| Strongly disagree | 0.00%     | 0  |
| Don't know        | 5.06%     | 4  |
| TOTAL             |           | 79 |