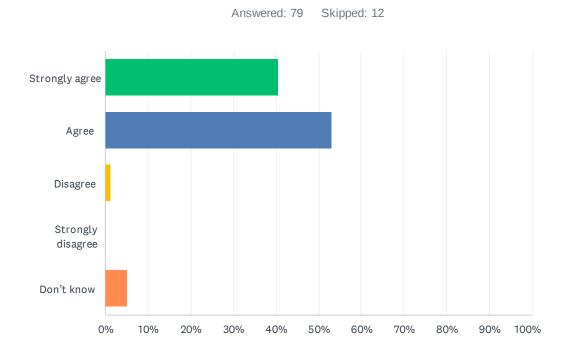

## Q14 My child's school encourages my child to be a responsible, respectful and engaged citizen.

| ANSWER CHOICES    | RESPONSES |    |
|-------------------|-----------|----|
| Strongly agree    | 40.51%    | 32 |
| Agree             | 53.16%    | 42 |
| Disagree          | 1.27%     | 1  |
| Strongly disagree | 0.00%     | 0  |
| Don't know        | 5.06%     | 4  |
| TOTAL             |           | 79 |