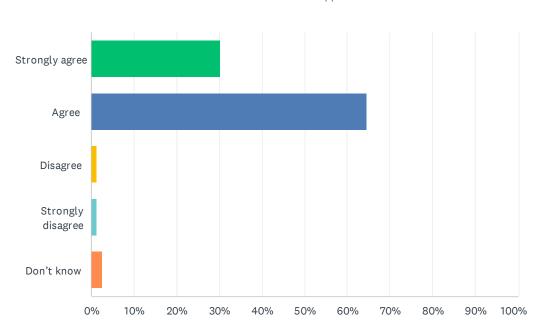

## Q11 How satisfied are you with the quality of education your child's receiving at school?

| ANSWER CHOICES        | RESPONSES |    |
|-----------------------|-----------|----|
| Strongly satisfied    | 26.58%    | 21 |
| Satisfied             | 60.76%    | 48 |
| Dissatisfied          | 8.86%     | 7  |
| Strongly dissatisfied | 2.53%     | 2  |
| Don't know            | 1.27%     | 1  |
| TOTAL                 |           | 79 |