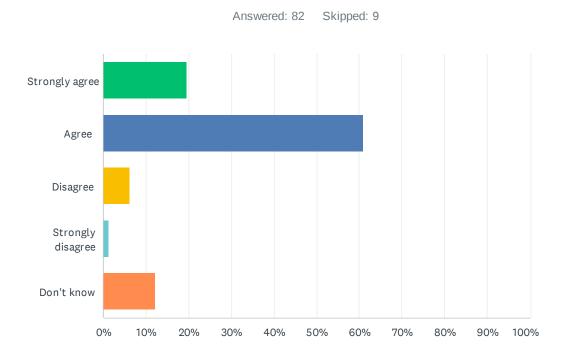

## Q9 My child has an understanding of First Nations, Métis and Inuit culture and history.

| ANSWER CHOICES    | RESPONSES |    |
|-------------------|-----------|----|
| Strongly agree    | 19.51%    | 16 |
| Agree             | 60.98%    | 50 |
| Disagree          | 6.10%     | 5  |
| Strongly disagree | 1.22%     | 1  |
| Don't know        | 12.20%    | 10 |
| TOTAL             |           | 82 |